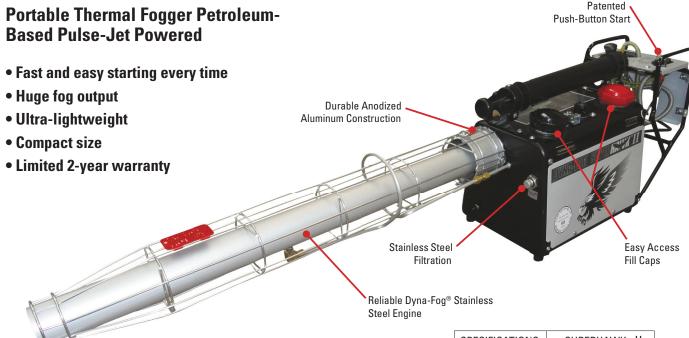

## **SUPERHAWK II**

## For Professional Use

Compact, ultra-light-weight and powerful, the Superhawk product line offers yet another option for Public Health officials and other industry professionals. Powered by the same reliable Dyna-Fog® stainless steel engine, the Superhawk remains the machine of choice by Health Ministry professionals, Mosquito Control Departments, Pest Control operators and others.

The Superhawk's ultra-light-weight design and ability to produce large volumes of dense fog make the Superhawk ideal for use in both local and remote areas. Built to rigid quality standards and backed by more than 65 years in the industry, the Superhawk continues to be an essential part of any program where performance, simplicity and reliability are required.